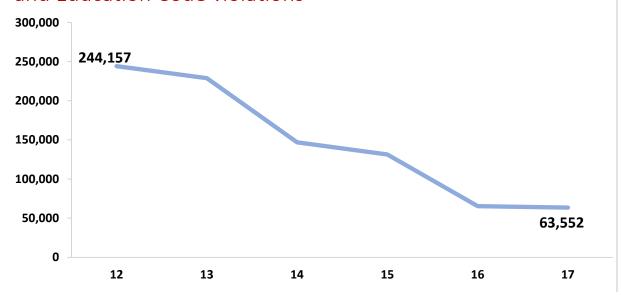

### HB 1204 – Preliminary Observations

Non-Traffic Class C Cases Filed Against Juveniles in Justice and Municipal Courts by Fiscal Year, *includes* truancy and Education Code violations

Non-Traffic Class C Cases Filed Against Juveniles in Justice and Municipal Courts by Fiscal Year, *excludes* truancy and Education Code violations