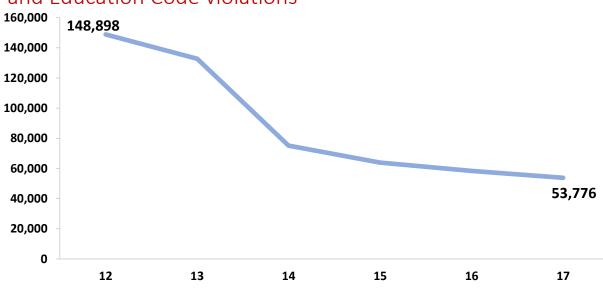

### HB 1204 – Preliminary Observations

Non-Traffic Class C Cases Filed Against Juveniles in Justice and Municipal Courts by Fiscal Year, *includes* truancy and Education Code violations

Non-Traffic Class C Cases Filed Against Juveniles in Justice and Municipal Courts by Fiscal Year, *excludes* truancy and Education Code violations