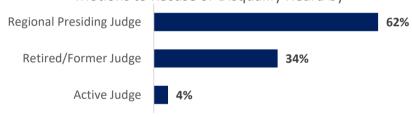

#### Motions to Recuse or Disqualify Heard by

| Number of Attorney Fee Voucher Appeals | 53 |
|----------------------------------------|----|
|                                        |    |

| Motions to Recuse/Disqualify                             |                |  |  |
|----------------------------------------------------------|----------------|--|--|
| Type of Judge Hearing Motion                             | No. of Motions |  |  |
| Regional Presiding Judge                                 | 250            |  |  |
| Active Judge                                             | 16             |  |  |
| Senior, Former, Retired Judge                            | 138            |  |  |
|                                                          |                |  |  |
| Disposition                                              | No. of Motions |  |  |
| Granted with hearing                                     | 18             |  |  |
| Granted without hearing                                  | 2              |  |  |
| Denied with hearing                                      | 206            |  |  |
| Denied without hearing - failure to comply with Rule 18a | 121            |  |  |
| Denied without hearing - other                           | 23             |  |  |