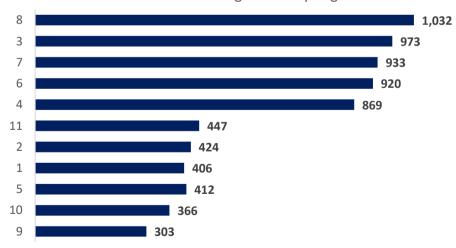

# Administrative Judicial Region Presiding Judges Report September 2018 to August 2019

#### 7,085 assignments were made.





# Reason for Assignment



Number of Assignments by Region



### 804 days were served to fill a vacant bench.

## Percentage of Days Spent Serving on Vacant Bench Due to



### 370 motions to recuse or disqualify were disposed.





#### Motions to Recuse or Disqualify Heard by



# **Administrative Judicial Region Presiding Judges Report**

## September 2018 to August 2019

## **Statewide Totals**

| Reasons for Assignments and Number of Judges Assigned      |                                             |                                              |                             |  |
|------------------------------------------------------------|---------------------------------------------|----------------------------------------------|-----------------------------|--|
| Reason for Assignment by Presiding Judge within the Region | Active Judges -