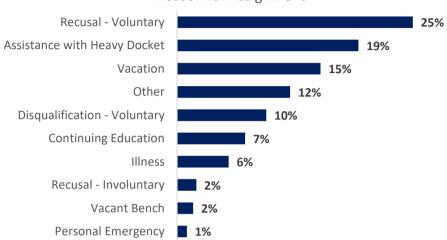

# Reason for Assignment

Number of Assignments by Region

## **Statewide Totals**

| Reasons for Assignments and Number of Judges Assigned      |                                             |                                              |                             |  |
|------------------------------------------------------------|---------------------------------------------|----------------------------------------------|-----------------------------|--|
| Reason for Assignment by Presiding Judge within the Region | Active Judges -<br>Number of<br>Assignments | Sr/Fmr/Ret Judges -<br>Number of Assignments | Total Number of Assignments |  |
| Assistance with Heavy Docket                               | 63                                          | 1,317                                        | 1,380                       |  |
| Vacation                                                   | 20                                          | 1,071                                        | 1,091                       |  |
| Illness                                                    | 10                                          | 383                                          | 393                         |  |
| Recusal - Voluntary                                        | 727                                         | 1,067                                        | 1,794                       |  |
| Recusal - Involuntary                                      | 4                                           | 142                                          | 146                         |  |
| Disqualification - Voluntary                               | 421                                         | 258                                          | 679                         |  |
| Disqualification - Involuntary                             | 0                                           | 1                                            | 1                           |  |
| Continuing Education                                       | 4                                           | 514                                          | 518                         |  |
| Personal Emergency                                         | 4                                           | 70                                           | 74                          |  |
| Election Contest                                           | 3                                           | 17                                           | 20                          |  |
| Attorney Contempt                                          | 0                                           | 3                                            | 3                           |  |
| Suit to Remove Locally Elected Official                    | 1                                           | 3                                            | 4                           |  |
| Vacant Bench                                               | 1                                           | 121                                          | 122                         |  |
| Other                                                      | 35                                          | 825                                          | 860                         |  |
| Totals                                                     | 1,293                                       | 5,792                                        | 7,085                       |  |
| Assignment to Another Region                               | 4                                           | 68                                           | 72                          |  |
| Assigned by the Chief Justice to the Region                | 26                                          | 14                                           | 40                          |  |