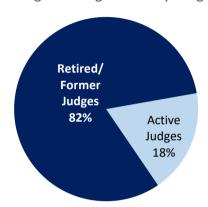

## **Statewide Totals**

| Reasons for Assignments and Number of Judges Assigned      |                                             |                                              |                             |  |
|------------------------------------------------------------|---------------------------------------------|----------------------------------------------|-----------------------------|--|
| Reason for Assignment by Presiding Judge within the Region | Active Judges -<br>Number of<br>Assignments | Sr/Fmr/Ret Judges -<br>Number of Assignments | Total Number of Assignments |  |
| Assistance with Heavy Docket                               | 63                                          | 1,317                                        | 1,380                       |  |
| Vacation                                                   | 20                                          | 1,071                                        | 1,091                       |  |
| Illness                                                    | 10                                          | 383                                          | 393                         |  |
| Recusal - Voluntary                                        | 727                                         | 1,067                                        | 1,794                       |  |
| Recusal - Involuntary                                      | 4                                           | 142                                          | 146                         |  |
| Disqualification - Voluntary                               | 421                                         | 258                                          | 679                         |  |
| Disqualification - Involuntary                             | 0                                           | 1                                            | 1                           |  |
| Continuing Education                                       | 4                                           | 514                                          | 518                         |  |
| Personal Emergency                                         | 4                                           | 70                                           | 74                          |  |
| Election Contest                                           | 3                                           | 17                                           | 20                          |  |
| Attorney Contempt                                          | 0                                           | 3                                            | 3                           |  |
| Suit to Remove Locally Elected Official                    | 1                                           | 3                                            | 4                           |  |
| Vacant Bench                                               | 1                                           | 121                                          | 122                         |  |
| Other                                                      | 35                                          | 825                                          | 860                         |  |
| Totals                                                     | 1,293                                       | 5,792                                        | 7,085                       |  |
| Assignment to Another Region                               | 4                                           | 68                                           | 72                          |  |
| Assigned by the Chief Justice to the Region                | 26                                          | 14                                           | 40                          |  |