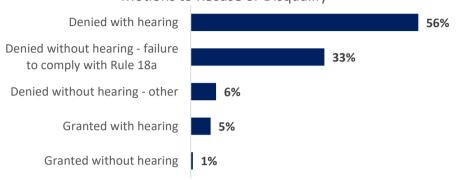

### 370 motions to recuse or disqualify were disposed.

#### Motions to Recuse or Disqualify Heard by

| Number of Attorney Fee Voucher Appeals | 53 |
|----------------------------------------|----|
|                                        |    |

| Motions to Recuse/Disqualify                             |                |  |  |
|----------------------------------------------------------|----------------|--|--|
| Type of Judge Hearing Motion                             | No. of Motions |  |  |
| Regional Presiding Judge                                 | 250            |  |  |
| Active Judge                                             | 16             |  |  |
| Senior, Former, Retired Judge                            | 138            |  |  |
|                                                          |                |  |  |
| Disposition                                              | No. of Motions |  |  |
| Granted with hearing                                     | 18             |  |  |
| Granted without hearing                                  | 2              |  |  |
| Denied with hearing                                      | 206            |  |  |
| Denied without hearing - failure to comply with Rule 18a | 121            |  |  |
| Denied without hearing - other                           | 23             |  |  |