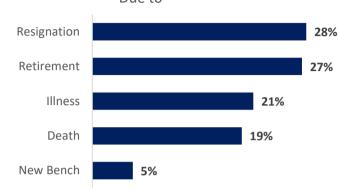

### 804 days were served to fill a vacant bench.

## Percentage of Days Spent Serving on Vacant Bench Due to

| Vacant Benches     |                                            |
|--------------------|--------------------------------------------|
| Reason for Vacancy | Number of Days<br>Judge Assigned to<br>Sit |
| Death              | 155                                        |
| Illness*           | 167                                        |
| New Bench          | 42                                         |
| Resignation        | 222                                        |
| Retirement         | 217.5                                      |
| Suspension         | 0                                          |

**Total** 803.5

<sup>\*</sup>More than 2 weeks absence