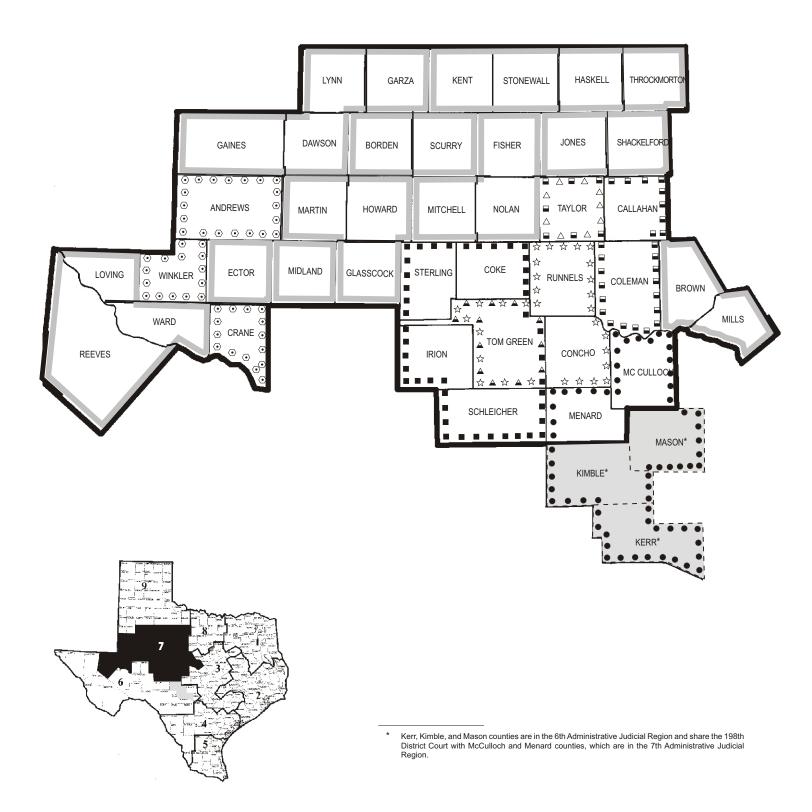

## SEVENTH ADMINISTRATIVE JUDICIAL REGION

HONORABLE DEAN RUCKER PRESIDING JUDGE 200 W. WALL, SUITE 200 MIDLAND, TEXAS 79701

| COUNTIES INCLUDED IN THE SEVENTH ADMINISTRATIVE JUDICIAL REGION AND JUDICIAL DISTRICTS IN EACH COUNTY |     |          |                   |          |              |            |                    |              |                   |  |  |  |  |
|-------------------------------------------------------------------------------------------------------|-----|----------|-------------------|----------|--------------|------------|--------------------|--------------|-------------------|--|--|--|--|
| ANDREWS                                                                                               | 109 | DAWSON   | 106               | IRION    | 51           | MIDLAND    | 142, 238, 318, 385 | SHACKELFORD  | 259               |  |  |  |  |
| BORDEN                                                                                                | 132 | ECTOR    | 70, 161, 244, 358 | JONES    | 259          | MILLS      | 35                 | STERLING     | 51                |  |  |  |  |
| BROWN                                                                                                 | 35  | FISHER   | 32                | KENT     | 39           | MITCHELL   | 32                 | STONEWALL    | 39                |  |  |  |  |
| CALLAHAN                                                                                              | 42  | GAINES   | 106               | LOVING   | 143          | NOLAN      | 32                 | TAYLOR       | 42, 104, 326, 350 |  |  |  |  |
| COKE                                                                                                  | 51  | GARZA    | 106               | LYNN     | 106          | REEVES     | 143                | THROCKMORTON |                   |  |  |  |  |
| COLEMAN                                                                                               | 42  | GLASSCOC | <b>K</b> 118      | MCCULLOC | <b>H</b> 198 | RUNNELS    | 119                | TOM GREEN    | 51, 119, 340, 391 |  |  |  |  |
| CONCHO                                                                                                | 119 | HASKELL  | 39                | MARTIN   | 118          | SCHLEICHEI | <b>R</b> 51        | WARD         | 143               |  |  |  |  |
| CRANE                                                                                                 | 109 | HOWARD   | 118               | MENARD   | 198          | SCURRY     | 132                | WINKLER      | 109               |  |  |  |  |

| COUNTIES WITH OVERLAPPING JUDICIAL DISTRICTS |                      |                      | COUNTIES WITH SINGLE OR COTERMINOUS  JUDICIAL DISTRICTS |                      |                   |  |
|----------------------------------------------|----------------------|----------------------|---------------------------------------------------------|----------------------|-------------------|--|
| MAP<br>SYMBOL                                | JUDICIAL<br>DISTRICT | COUNTIES<br>INCLUDED | MAP<br>SYMBOL                                           | JUDICIAL<br>DISTRICT | COUNTIES INCLUDED |  |
|                                              | 42                   | Callahan             | _                                                       | 32                   | Fisher            |  |
|                                              |                      | Coleman              |                                                         |                      | Mitchell          |  |
|                                              |                      | Taylor               |                                                         |                      | Nolan             |  |
| _                                            |                      |                      | _                                                       | 35                   | Brown             |  |
|                                              | 51                   | Coke                 |                                                         |                      | Mills             |  |
|                                              |                      | Irion                |                                                         |                      |                   |  |
|                                              |                      | Schleicher           |                                                         | 39                   | Haskell           |  |
|                                              |                      | Sterling             |                                                         |                      | Kent              |  |
|                                              |                      | Tom Green            |                                                         |                      | Stonewall         |  |
| ^                                            | 104                  |                      |                                                         |                      | Throckmorto       |  |
| $\triangle$                                  | 104<br>326           | Taylor               |                                                         | 70                   | Ector             |  |
|                                              | 350                  |                      |                                                         | 161                  | 20101             |  |
|                                              | 330                  |                      |                                                         | 244                  |                   |  |
|                                              |                      |                      |                                                         | 358                  |                   |  |
| $\Rightarrow$                                | 119                  | Concho               |                                                         |                      |                   |  |
|                                              |                      | Runnels              |                                                         | 106                  | Dawson            |  |
|                                              |                      | Tom Green            |                                                         |                      | Gaines            |  |
|                                              |                      |                      |                                                         |                      | Garza             |  |
|                                              | 198                  | Kerr                 |                                                         |                      | Lynn              |  |
|                                              | 170                  | Kimble               | _                                                       |                      |                   |  |
|                                              |                      | Mason                | •                                                       | 109                  | Andrews           |  |
|                                              |                      | McCulloch            |                                                         |                      | Crane             |  |
|                                              |                      | Menard               |                                                         |                      | Winkler           |  |
|                                              |                      |                      |                                                         | 118                  | Glasscock         |  |
| $\triangle$                                  | 340                  | Tom Green            |                                                         |                      | Howard            |  |
|                                              | 391                  |                      |                                                         |                      | Martin            |  |
|                                              |                      |                      |                                                         | 132                  | Borden            |  |
|                                              |                      |                      |                                                         |                      | Scurry            |  |
|                                              |                      |                      | _                                                       | 142                  | Midland           |  |
|                                              |                      |                      |                                                         | 238                  | MIGIGIA           |  |
|                                              |                      |                      |                                                         | 318                  |                   |  |
|                                              |                      |                      |                                                         | 385                  |                   |  |
|                                              |                      |                      |                                                         | 143                  | Loving            |  |
|                                              |                      |                      |                                                         |                      | Reeves            |  |
|                                              |                      |                      |                                                         |                      | Ward              |  |
|                                              |                      |                      | _                                                       | 259                  | Jones             |  |
|                                              |                      |                      |                                                         | 239                  | Shackelford       |  |
|                                              |                      |                      |                                                         |                      | on a chemora      |  |

## SEVENTH ADMINISTRATIVE JUDICIAL REGION