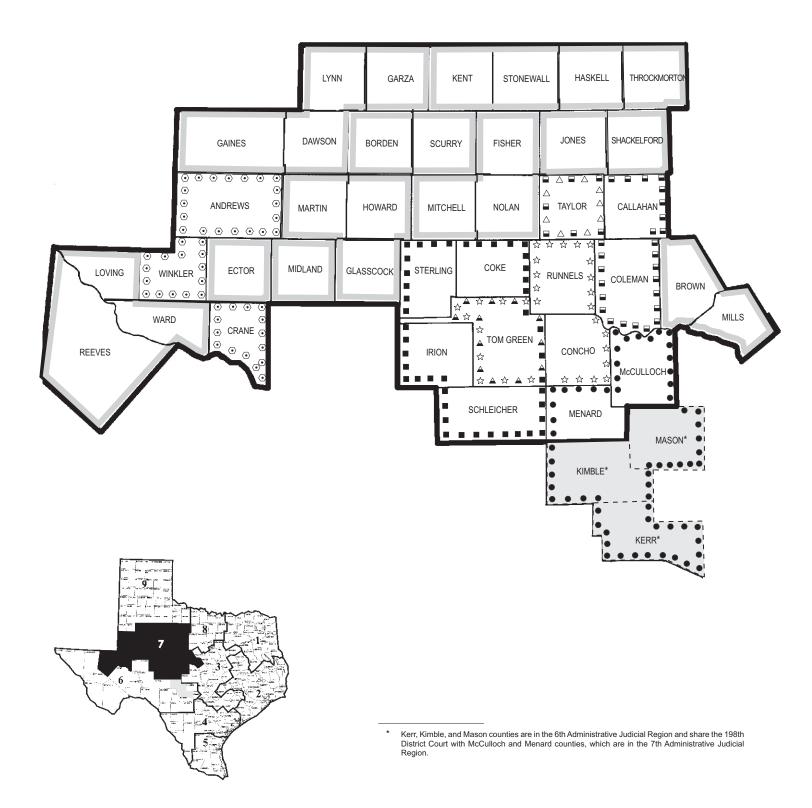

## SEVENTH ADMINISTRATIVE JUDICIAL REGION

HONORABLE DEAN RUCKER PRESIDING JUDGE 200 W. WALL, SUITE 200 MIDLAND, TEXAS 79701 (432) 688-4390

|          |     | Co        |                   | D IN THE SEVENTH | <b>A</b> DA | MINISTRATIVE JUD | ICIAL REGION    |                     |                   |
|----------|-----|-----------|-------------------|------------------|-------------|------------------|-----------------|---------------------|-------------------|
| ANDREWS  | 109 | DAWSON    | 106               | IRION            | 51          | MIDLAND          | See Table Below | SHACKELFORD         | 259               |
| BORDEN   | 132 | ECTOR     | 70, 161, 244, 358 | JONES            | 259         | MILLS            | 35              | STERLING            | 51                |
| BROWN    | 35  | FISHER    | 32                | KENT             | 39          | MITCHELL         | 32              | STONEWALL           | 39                |
| CALLAHAN | 42  | GAINES    | 106               | LOVING           | 143         | NOLAN            | 32              | TAYLOR              | 42, 104, 326, 350 |
| COKE     | 51  | GARZA     | 106               | LYNN             | 106         | REEVES           | 143             | <b>THROCKMORTON</b> | 39                |
| COLEMAN  | 42  | GLASSCOCK | 118               | McCULLOCH        | 198         | RUNNELS          | 119             | TOM GREEN           | 51, 119, 340, 391 |
| CONCHO   | 119 | HASKELL   | 39                | MARTIN           | 118         | SCHLEICHER       | 51              | WARD                | 143               |
| CRANE    | 109 | HOWARD    | 118               | MENARD           | 198         | SCURRY           | 132             | WINKLER             | 109               |

| COUNTIES WI       | TH OVERLAPPING J     | UDICIAL DISTRICTS    | COUNTIES WITH SINGLE OR COTERMINOUS  JUDICIAL DISTRICTS |                      |                   |  |
|-------------------|----------------------|----------------------|---------------------------------------------------------|----------------------|-------------------|--|
| MAP<br>SYMBOL     | JUDICIAL<br>DISTRICT | COUNTIES<br>INCLUDED | MAP<br>SYMBOL                                           | JUDICIAL<br>DISTRICT | COUNTIES INCLUDED |  |
|                   | 42                   | Callahan             |                                                         | 32                   | Fisher            |  |
|                   |                      | Coleman              |                                                         |                      | Mitchell          |  |
|                   |                      | Taylor               |                                                         |                      | Nolan             |  |
| _                 |                      |                      |                                                         | 35                   | Brown             |  |
|                   | 51                   | Coke                 |                                                         |                      | Mills             |  |
|                   |                      | Irion                |                                                         |                      |                   |  |
|                   |                      | Schleicher           |                                                         | 39                   | Haskell           |  |
|                   |                      | Sterling             |                                                         |                      | Kent              |  |
|                   |                      | Tom Green            |                                                         |                      | Stonewall         |  |
| ^                 |                      |                      |                                                         |                      | Throckmorto       |  |
| $\triangle$       | 104                  | Taylor               |                                                         | 70                   | Ector             |  |
|                   | 326                  |                      |                                                         | 161                  | ECIOI             |  |
|                   | 350                  |                      |                                                         | 244                  |                   |  |
|                   |                      |                      |                                                         | 358                  |                   |  |
| $\Leftrightarrow$ | 119                  | Concho               |                                                         | 330                  |                   |  |
|                   |                      | Runnels              |                                                         | 106                  | Dawson            |  |
|                   |                      | Tom Green            |                                                         | 100                  | Gaines            |  |
|                   |                      |                      |                                                         |                      | Garza             |  |
|                   | 100                  | // a                 |                                                         |                      | Lynn              |  |
| •                 | 198                  | Kerr<br>Kimble       |                                                         |                      | -,                |  |
|                   |                      | Mason                | •                                                       | 109                  | Andrews           |  |
|                   |                      | McCulloch            |                                                         |                      | Crane             |  |
|                   |                      | Menard               |                                                         |                      | Winkler           |  |
|                   |                      |                      |                                                         | 118                  | Glasscock         |  |
| $\triangle$       | 340                  | Tom Green            |                                                         |                      | Howard            |  |
|                   | 391                  |                      |                                                         |                      | Martin            |  |
|                   |                      |                      |                                                         | 132                  | Borden            |  |
|                   |                      |                      |                                                         |                      | Scurry            |  |
|                   |                      |                      |                                                         | 142 238              | Midland           |  |
|                   |                      |                      |                                                         | 318 385              | Midialia          |  |
|                   |                      |                      |                                                         | 441                  |                   |  |
|                   |                      |                      |                                                         | 771                  |                   |  |
|                   |                      |                      |                                                         | 143                  | Loving            |  |
|                   |                      |                      |                                                         |                      | Reeves            |  |
|                   |                      |                      |                                                         |                      | Ward              |  |
|                   |                      |                      |                                                         | 259                  | Jones             |  |
|                   |                      |                      |                                                         | 237                  | Shackelford       |  |
|                   |                      |                      |                                                         |                      | Jiiackenola       |  |

## SEVENTH ADMINISTRATIVE JUDICIAL REGION