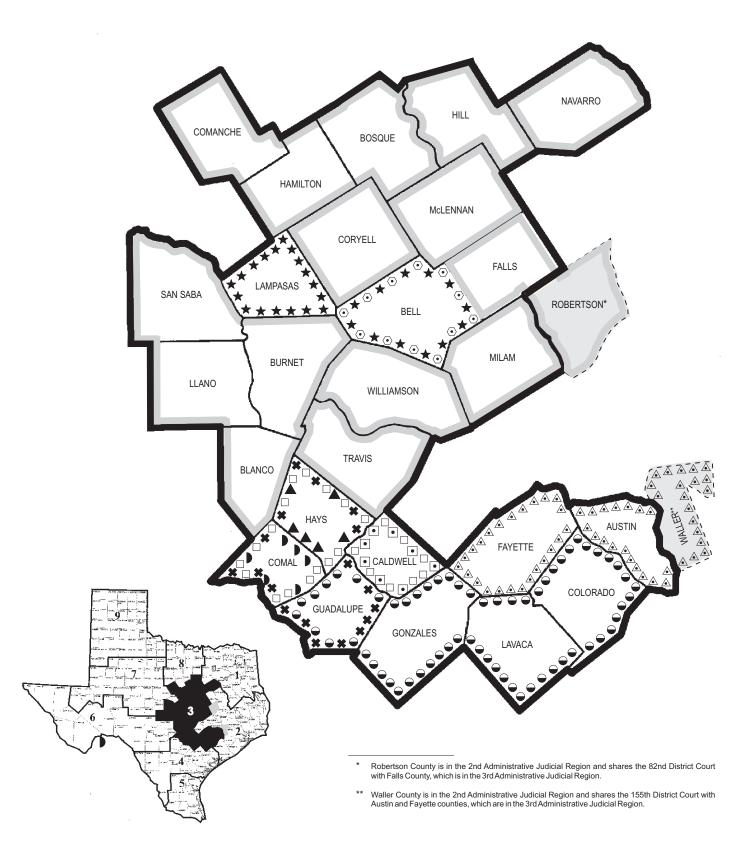

## THIRD ADMINISTRATIVE JUDICIAL REGION

HONORABLE BILLY RAY STUBBLEFIELD PRESIDING JUDGE 405 S. MLK BLVD., BOX 9 GEORGETOWN, TEXAS 78626-0405 (512) 943-3777

| Counties Included in the Third Administrative Judicial Region<br>and Judicial Districts in Each County |                                  |                     |                                    |                                   |                             |                             |                             |                               |                                  |  |  |
|--------------------------------------------------------------------------------------------------------|----------------------------------|---------------------|------------------------------------|-----------------------------------|-----------------------------|-----------------------------|-----------------------------|-------------------------------|----------------------------------|--|--|
| AUSTIN<br>BELL                                                                                         | 155<br>27, 146, 169, 264,<br>426 | COLORADO<br>COMAL   | 25, 2nd 25<br>22, 207,<br>274, 433 | GONZALES<br>GUADALUPE<br>HAMILTON | ,                           | LAMPASAS<br>LAVACA<br>LLANO | 27<br>25, 2nd 25<br>33, 424 | NAVARRO<br>SAN SABA<br>TRAVIS | 13<br>33, 424<br>See Table Belov |  |  |
| BLANCO<br>BOSQUE                                                                                       | 33, 424<br>220                   | COMANCHE<br>CORYELL | ,                                  | HAYS                              | 220<br>22, 207, 274,<br>428 | McLENNAN                    |                             | WILLIAMSON                    |                                  |  |  |
| BURNET<br>CALDWELL                                                                                     | 33, 424<br>22, 207               | FALLS<br>FAYETTE    | 82<br>155                          | HILL                              | 66                          | MILAM                       | 20                          |                               | ,                                |  |  |

|               | TH OVERLAPPING J     | UDICIAL DISTRICTS                 | Counties With Single or Coterminous<br>Judicial Districts |                                                          |                                |  |  |
|---------------|----------------------|-----------------------------------|-----------------------------------------------------------|----------------------------------------------------------|--------------------------------|--|--|
| MAP<br>SYMBOL | JUDICIAL<br>DISTRICT | COUNTIES<br>INCLUDED              | MAP<br>SYMBOL                                             | JUDICIAL<br>DISTRICT                                     | COUNTIES<br>INCLUDED           |  |  |
|               | 22<br>207            | Caldwell<br>Comal                 | _                                                         | 13                                                       | Navarro                        |  |  |
|               |                      | Hays                              |                                                           | 19 54<br>74 170<br>414                                   | McLennan                       |  |  |
| •             | 25<br>2nd 25         | Colorado<br>Gonzales<br>Guadalupe | -                                                         | 20                                                       | Milam                          |  |  |
|               |                      | Lavaca                            |                                                           | 26 277<br>368 395<br>425                                 | Williamson                     |  |  |
| *             | 27                   | Bell<br>Lampasas                  | _                                                         | 33<br>424                                                | Blanco<br>Burnet               |  |  |
| $\odot$       | 146<br>169<br>264    | Bell                              | _                                                         | 50 440                                                   | Llano<br>San Saba              |  |  |
|               | 426                  |                                   | _                                                         | 52 440<br>53 98 126                                      | Coryell<br>Travis              |  |  |
|               | 155                  | Austin<br>Fayette<br>Waller       |                                                           | 147 167 200<br>201 250 261<br>299 331 345<br>353 390 403 | 110415                         |  |  |
| *             | 274                  | Comal<br>Guadalupe<br>Hays        | -                                                         | 419 427 450<br>66                                        | Hill                           |  |  |
| •             | 421                  | Caldwell                          | _                                                         | 82                                                       | Falls<br>Robertson             |  |  |
|               | 428                  | Hays                              | _                                                         | 220                                                      | Bosque<br>Comanche<br>Hamilton |  |  |
|               | 433                  | Comal                             |                                                           |                                                          |                                |  |  |
|               |                      |                                   |                                                           |                                                          |                                |  |  |
|               |                      |                                   |                                                           |                                                          |                                |  |  |

Counties in italics are not in this Administrative Judicial Region. See footnote on succeeding page.

## THIRD ADMINISTRATIVE JUDICIAL REGION