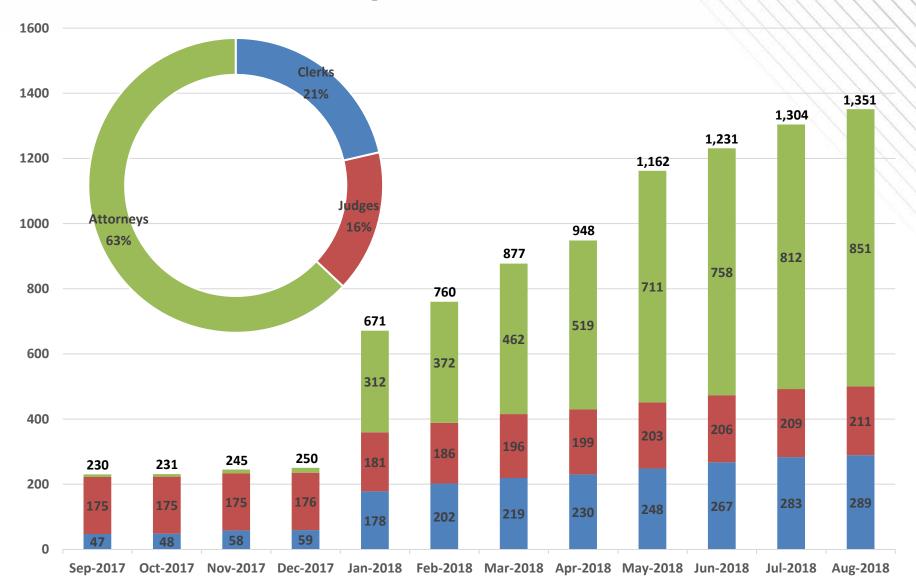

y receiving ~29,700 envelopes per day
- State filing portal accounts for 80% of transactions; remaining 20% stem from commercial EFSP submissions

## TX E-Filing: Criminal



#### **Summary**

- √ \*Group 1 Jul. 2017 8 of 8 Live (100%)
- √ Group 2 Jan. 2018 15 of 15 Live (100%)
- **✓** \*\***Group 3** Jul. 2018 16 of 16 Live (100%)

**Group 4** – Jan. 2019 22 of 24 (92%)

**Group 5** – Jul. 2019 49 of 56 Live (88%)

**Group 6** – Jan. 2020 38 of 136 Live (28%)

#### Legend

In Progress

Live

Complete - Not Live

- \* Harris DC, Travis DC and Tarrant granted extension and moved to group 2
- \*\* Wichita granted extension and moved to group 4



Pecos

Brewster

Terrell

Jeff Davis

# re:SearchTX

### **Program Status Update**

JCIT Meeting - August 28, 2018

### re:SearchTX User Adoption





## New re:SearchTX "Landing Page"

re:Search

# A single source for all the information you need

Find documents and case information across the entire state of Texas



#### **Summary**

- Provide a single site to promote re:SearchTX and provide a "landing page" for first exposure
- Includes videos, testimonials (e.g. endorsements on Twitter), links to state-specific information, registration, etc.
- Increases the solution's presence on the web through Google and other search engines
- The new site will be available to turn on in September

















### re:SearchTX Development Roadmap

|                    | Q1 2018