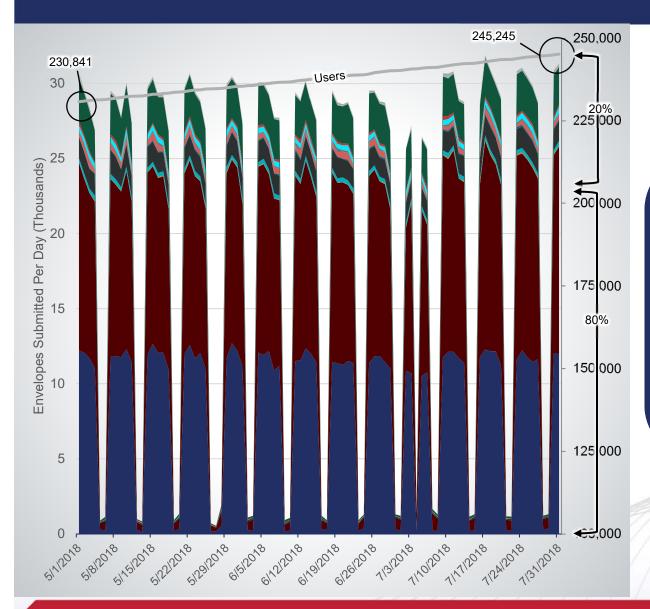

### Transaction Volume: 5/1/2018 to 7/31/2018

### **Summary**

- Over 245k user accounts created to-date
- EFM currently receiving ~29,700 envelopes per day
- State filing portal accounts for 80% of transactions; remaining 20% stem from commercial EFSP submissions