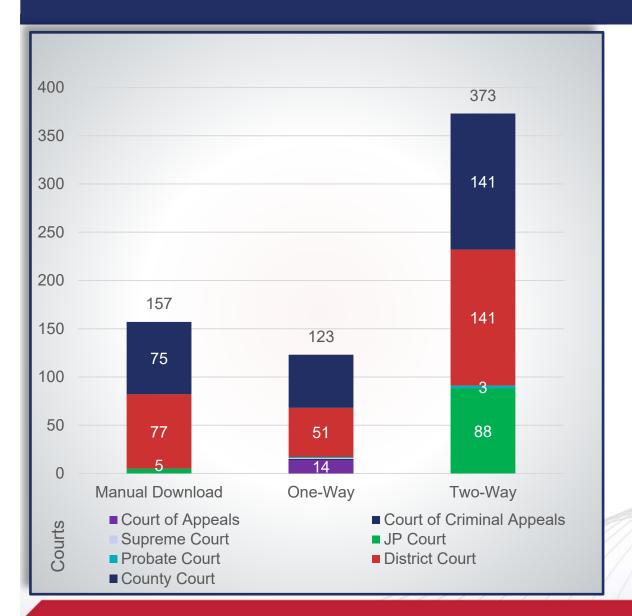

### **CMS Integration Status**

#### **Summary**

- 79% of offices live on eFileTexas are integrated w/ their Case Management Systems (496 out of 631)
- Integration progress being made with CMS vendors:
  - 6 CMS vendors have established One-Way integration
  - 7 CMS vendors have established Two-Way integration