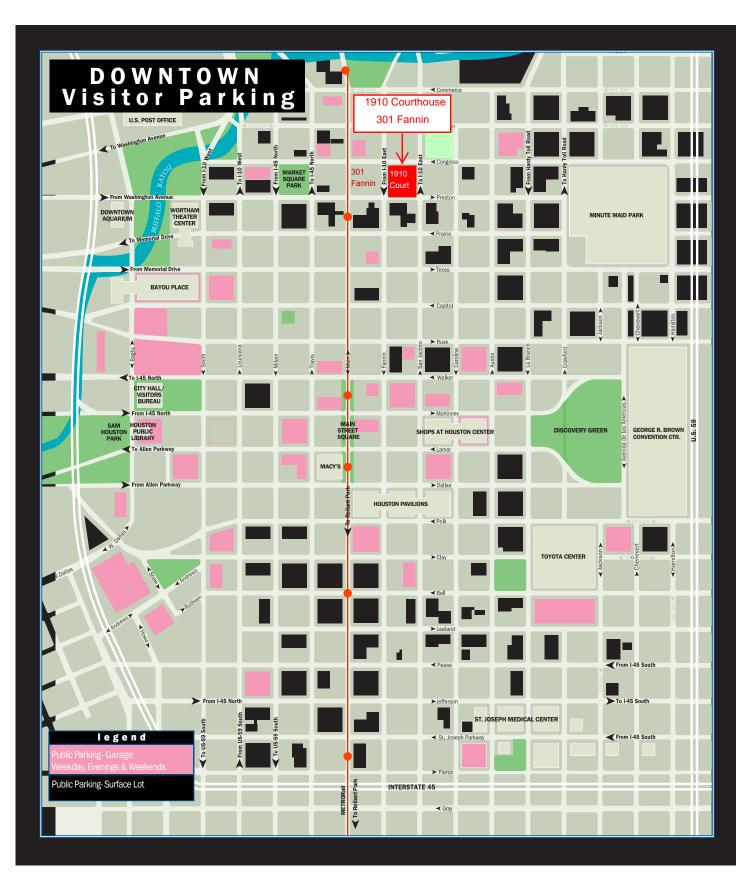

## **Parking:**

The attached map shows both surface lots and parking garages located near the Harris County 1910 Courthouse. Meter parking is also available on the streets surrounding the Harris County 1910 Courthouse, but is subject to posted time limitations.