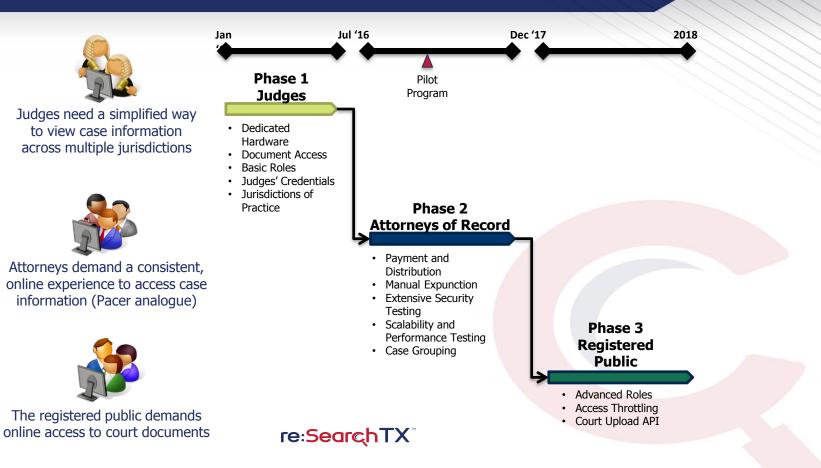

gister of actions of a case including parties, attorneys, case events and more
- View all case documents online

### **Document Access Models**

\*Courts have two models to make their case records available through re:SearchTX

### **Repository Model**



Metadata and copies of accepted documents are sent from eFileTX to re:Search upon clerk acceptance. This information is provided to authorized users.

### **Integrated Model**



Metadata and document IDs of accepted filings are sent from eFileTX to re:Search upon clerk acceptance. Users search the metadata and documents are retrieved from the CMS, upon request.

\***Note:** Courts may begin with the repository model and migrate to the integrated model once the CMS establishes the integration.





# **3 Phased Implementation Approach**



### **Revenue potential from re:SearchTX**



- PACER generates \$150 million in fees annually
- Texas has more documents added per year than the Federal Courts
  - 8+ million documents eFiled in 2016
  - Over 20,000,000 documents eFiled to date
- Virginia's clerks records were just uploaded to a free site by a third-party
- Fees will be set by Supreme Court
  - Recommendation forthcoming from JCIT
  - All Clerks should be involved in this process

### re:SearchTX Implementation Timeline



#### **Repository Courts**

- Courts remaining on the repository model will adopt a moveforward approach for visibility of case records
- Adoption of the integrated model will remain available after the 4/15/18 general availability
- Redaction can be leveraged with these courts

#### **Integrated Cour