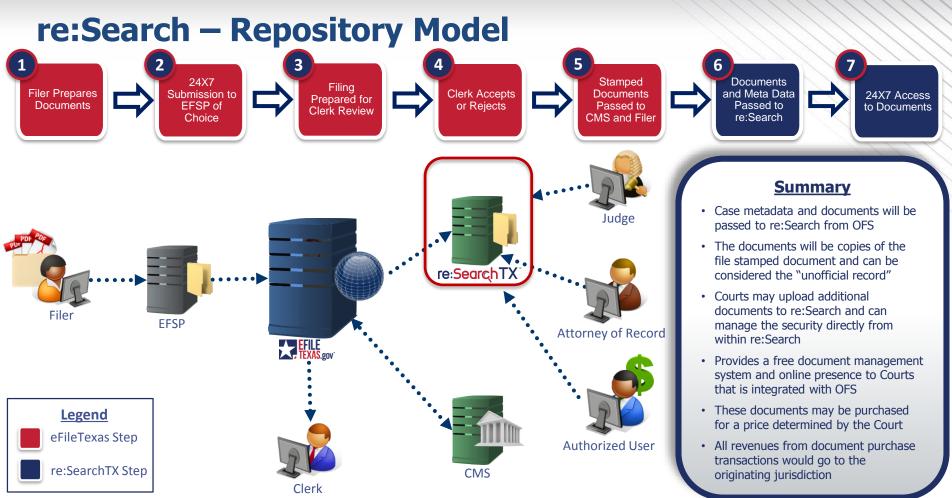

### **Repository Model**

Metadata and copies of accepted documents are sent from eFileTX to re:Search upon clerk acceptance. This information is provided to authorized users.

\***Note:** Courts may begin with the repository model and migrate to the integrated model once the CMS establishes the integration.