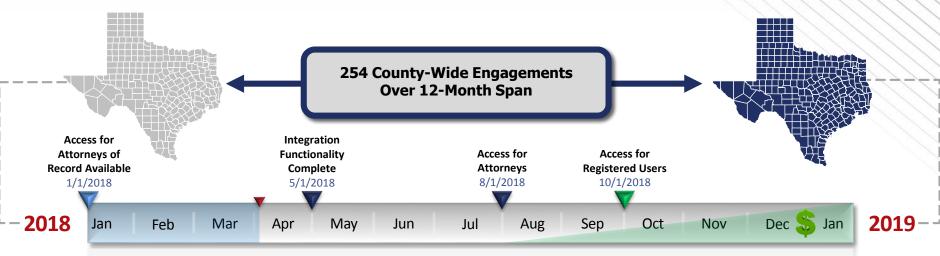

FileTX to re:Search upon clerk acceptance. Users search the metadata and documents are retrieved from the CMS, upon request.

\***Note:** Courts may begin with the repository model and migrate to the integrated model once the CMS establishes the integration.





# **3 Phased Implementation Approach**



### **Revenue potential from re:SearchTX**



- PACER generates \$150 million in fees annually
- Texas has more documents added per year than the Federal Courts
  - 8+ million documents eFiled in 2016
  - Over 20,000,000 documents eFiled to date
- Virginia's clerks records were just uploaded to a free site by a third-party
- Fees will be set by Supreme Court
  - Recommendation forthcoming from JCIT
  - All Clerks should be involved in this process

### re:SearchTX Implementation Timeline



#### **Repository Courts**

- Courts remaining on the repository model will adopt a moveforward approach for visibility of case records
- Adoption of the integrated model will remain available after the 4/15/18 general availability
- Redaction can be leveraged with these courts

#### **Integrated Courts**

- General availability for integrated model available 4/15/18
- Courts will be required to sign the Participation Agreement in order to move to this model
- Estimated implementation timeline is <1 month
- Integration with CMS alleviates additional court workload



### **Redaction Process**

Lorem ipsum dolor sit amet, consectetur adipiscing elit, sed do eiusmod tempor incididunt ut labore et dolore magna aliqua. Ut enim ad minim veniam, quis nostrud exercitation ullamco laboris nisi u