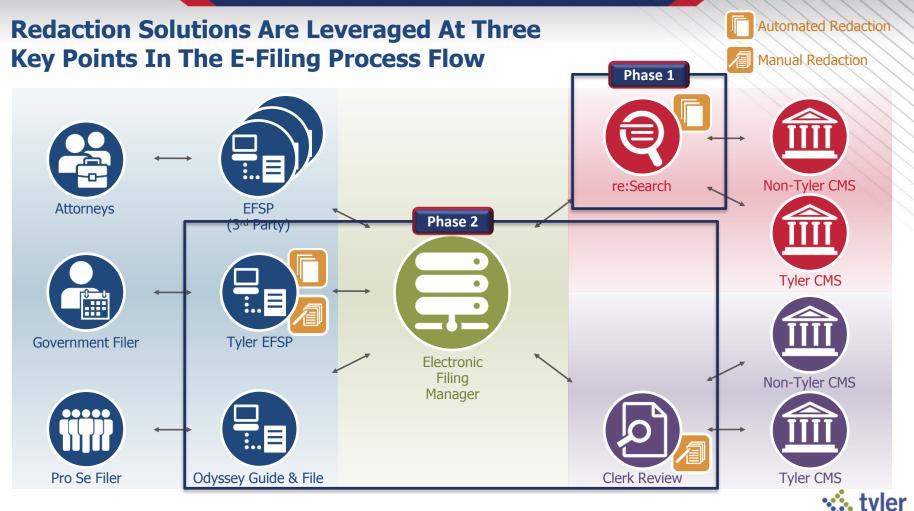

# **3 Phased Implementation Approach**

#### **Repository Courts**

- Courts remaining on the repository model will adopt a moveforward approach for visibility of case records
- Adoption of the integrated model will remain available after the 4/15/18 general availability
- Redaction can be leveraged with these courts

#### **Integrated Courts**

- General availability for integrated model available 4/15/18
- Courts will be required to sign the Participation Agreement in order to move to this model
- Estimated implementation timeline is <1 month
- Integration with CMS alleviates additional court workload

### **Redaction Process**

Lorem ipsum dolor sit amet, consectetur adipiscing elit, sed do eiusmod tempor incididunt ut labore et dolore magna aliqua. Ut enim ad minim veniam, quis nostrud exercitation ullamco laboris nisi ut aliquip ex ea commodo consequat. Duis aute irure dolor in reprehenderit in voluptate velit esse cillum dolore eu fugiat nulla pariatur. Excepteur sint occaecat cupidatat non proident, sunt in culpa qui officia deserunt mollit anim id est laborum Lorem ipsum dolor sit amet, consectetur eiusmod tempor incididunt ut enim ad minim veniam, quis nostrud exercitation ullamco laboris nisi ut aliquip ex ea commodo consequat. Duis aute irure dolor in reprehenderit in cillum dolore eu fugiat nulla pariatur. Excepteur sint occaecat cupidatat non proident, sunt in culpa

#### Summary

- After the clerk accepts the document with the redaction selections, the redaction elements are burned into the document
- OFS sends the redacted, stamped document to the filer and \*re:Search
- OFS sends the redacted and unredacted documents to the CMS for consumption

\*if in repository model