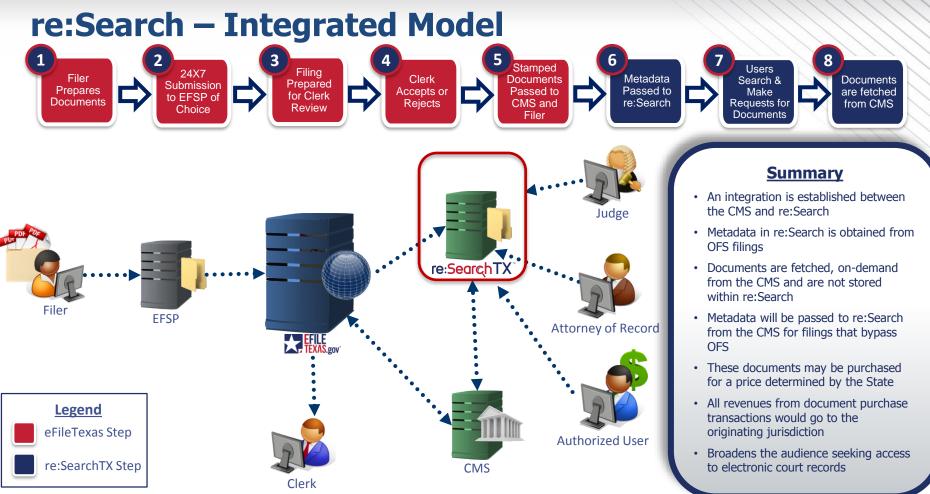

### **Integrated Model**

Metadata and document IDs of accepted filings are sent from eFileTX to re:Search upon clerk acceptance. Users search the metadata and documents are retrieved from the CMS, upon request.

\***Note:** Courts may begin with the repository model and migrate to the integrated model once the CMS establishes the integration.