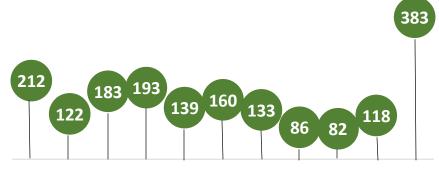

## **Incidents Reported**

<sup>2008 2009 2010 2011 2012 2013 2014 2015 2016 2017 2018</sup> 

| FY18 Reports<br>Received from Courts* in |                                             | Î                       | 28  | Incidents Resulted         |
|------------------------------------------|---------------------------------------------|-------------------------|-----|----------------------------|
|                                          | 67 Counties                                 | ~                       | 20  | in Injury                  |
| Incidents Reported by Court Type         | District<br>血血血血血血血血                        |                         |     |                            |
|                                          |                                             | ⋌≡⊏                     | 24  | Attempts to Bring          |
|                                          |                                             | <b>F</b>                |     |                            |
|                                          |                                             |                         |     | in Weapons                 |
|                                          | <u> </u>                                    |                         |     |                            |
|                                          |                                             | •                       | 123 | Incidents Occurred         |
|                                          | County                                      |                         |     | in a Public Area           |
|                                          | 金金金金金金金金金                                   |                         |     | In a rubic Arca            |
|                                          |                                             |                         |     | Incidente Involving        |
|                                          | <u> </u>                                    |                         | 137 | Incidents Involving        |
|                                          | $\hat{\mathbf{n}}$                          |                         |     | Criminal                   |
|                                          | Municipal                                   |                         |     | Defendants                 |
|                                          | <u></u>                                     |                         | 87  | Incidente Deculting        |
|                                          |                                             |                         |     | Incidents Resulting        |
|                                          | <u> </u>                                    |                         |     | in Charges Filed           |
|                                          | Justice                                     |                         |     |                            |
|                                          | <u> </u>                                    | $( \diamond \diamond )$ | 108 | Incidents Involving        |
|                                          | Supreme Court/Court of                      |                         |     | <b>Disorderly Behavior</b> |
|                                          | Criminal Appeals                            |                         |     |                            |
|                                          | 11 Note: 84 incidents were not related to a |                         |     |                            |