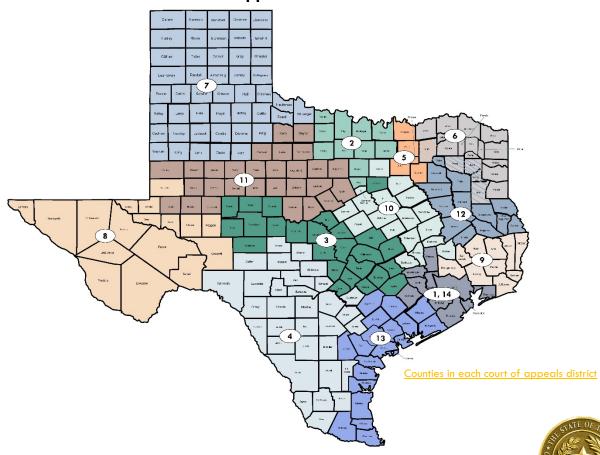

## **Judicial Bypass Cases Disposed of by Trial Courts**

January 1 to December 31, 2018

| Court of | Disposition |        |           |         |            |       |
|----------|-------------|--------|-----------|---------|------------|-------|
| Appeals  |             | Deemed |           |         | Withdrawn/ |       |
| District | Denied      | Denied | Dismissed | Granted | Non-Suited | Total |
| 1 & 14   | 3           | 2      | 0         | 72      | 7          | 84    |
| 2        | 1           | 0      | 0         | 18      | 0          | 19    |
| 3        | 0           | 0      | 0         | 17      | 0          | 17    |
| 4        | 1           | 1      | 1         | 18      | 0          | 21    |
| 5        | 2           | 0      | 5         | 29      | 0          | 36    |
| 6        | 0           | 0      | 0         | 0       | 0          | 0     |
| 7        | 0           | 0      | 0         | 0       | 0          | 0     |
| 8        | 0           | 0      | 0         | 1       | 0          | 1     |
| 9        | 1           | 0      | 0         | 3       | 1          | 5     |
| 10       | 0           | 0      | 0         | 0       | 0          | 0     |
| 11       | 0           | 0      | 0         | 1       | 0          | 1     |
| 12       | 0           | 0      | 0         | 1       | 0          | 1     |
| 13       | 1           | 0      | 0         | 19      | 0          | 20    |
| Total    | 9           | 3      | 6         | 179     | 8          | 205   |

## **Courts of Appeals Districts**

Report produced pursuant to <u>Section 33.003</u>, Family Code.

Office of Court Administration

205 West 14th Street, Suite 600 • Tom C. Clark Building

P. O. Box 12066 • Austin, Texas 78711-2066