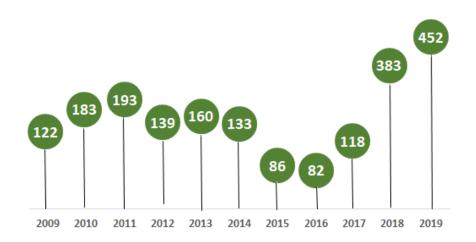

## **Texas Court Security Incidents Fiscal Year 2019 Summary Statistics**

## **Incidents Reported**

**FY19 Reports Received from Courts\* in** 71 Counties

District

**血血血血血** 

County 

ncidents Reported by Court Type

Municipal 

**Justice** 血血血血血血血血