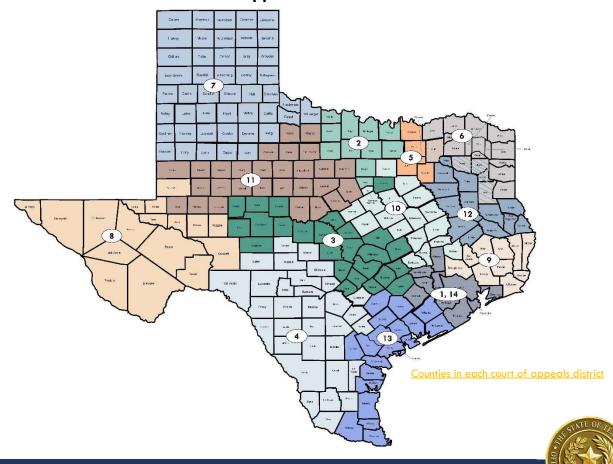

## **Judicial Bypass Cases Disposed of by Trial Courts**

January 1 to December 31, 2021

| Court of | Disposition |        |           |         |            |       |
|----------|-------------|--------|-----------|---------|------------|-------|
| Appeals  |             | Deemed |           |         | Withdrawn/ |       |
| District | Denied      | Denied | Dismissed | Granted | Non-Suited | Total |
| 1 & 14   | 3           | 1      | 0         | 45      | 2          | 51    |
| 2        | 1           | 0      | 0         | 7       | 3          | 11    |
| 3        | 0           | 0      | 0         | 9       | 0          | 9     |
| 4        | 1           | 0      | 0         | 11      | 1          | 13    |
| 5        | 1           | 0      | 0         | 14      | 0          | 15    |
| 6        | 0           | 0      | 0         | 0       | 0          | 0     |
| 7        | 0           | 0      | 0         | 0       | 0          | 0     |
| 8        | 0           | 0      | 0         | 0       | 0          | 0     |
| 9        | 0           | 0      | 0         | 0       | 0          | 0     |
| 10       | 0           | 0      | 0         | 0       | 0          | 0     |
| 11       | 0           | 0      | 0         | 0       | 0          | 0     |
| 12       | 0           | 0      | 0         | 0       | 0          | 0     |
| 13       | 0           | 0      | 0         | 8       | 0          | 8     |
| Total    | 6           | 1      | 0         | 94      | 6          | 107   |

## **Courts of Appeals Districts**

Report produced pursuant to <u>Section 33.003</u>, Family Code.

Office of Court Administration

(512) 463-1625

205 West 14th Street, Suite 600 • Tom C. Clark Building

P. O. Box 12066 • Austin, Texas 78711-2066