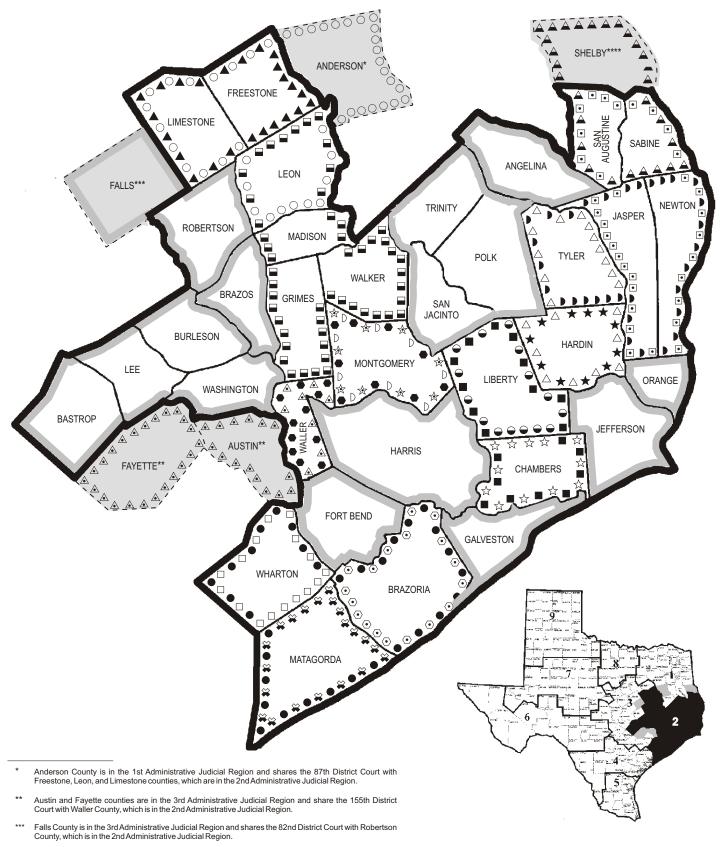

## SECOND ADMINISTRATIVE JUDICIAL REGION

HONORABLE OLEN UNDERWOOD Presiding Judge 301 North Main, 2nd Floor CONROE, TEXAS 77301-5742

## COUNTIES INCLUDED IN THE SECOND ADMINISTRATIVE JUDICIAL REGION AND JUDICIAL DISTRICTS IN EACH COUNTY

**ANGELINA** 159, 217 **BASTROP** 21, 335 **BRAZORIA** 23, 149, 239, 300 **BRAZOS** 85, 272, 361 **BURLESON** 21, 335 **CHAMBERS** 253, 344 **FORT BEND** 240, 268, 328, 387,

400

FREESTONE 77, 87 GALVESTON See Table Below **GRIMES** 12, 278 **HARDIN** 88, 356 HARRIS See Table Below **JASPER** 

LIMESTONE MADISON 1, 1A JEFFERSON See Table Below

LEE 21, 335 **LEON** 12, 87, 278 LIBERTY 75, 253 77, 87 12, 278 MATAGORDA 23. 130 MONTGOMERY 9, 221, 284, 359, 410

**NEWTON** 1. 1A **ORANGE** 128, 163, 260 **POLK** 258, 411 **ROBERTSON** 82 SABINE 1, 273 **SAN AUGUSTINE** 1, 273 **SAN JACINTO** 258, 411

**TRINITY** 258, 411 **TYLER** 1A, 88 WALKER 12, 278 WALLER 9, 155 WASHINGTON21, 335 WHARTON 23, 329

| COUNTIES WITH OVERLAPPING JUDICIAL DISTRICTS |                      |                                             |               |                          |                                    | COUNTIES WITH SINGLE OR COTERMINOUS JUDICIAL DISTRICTS |                                                                         |                                          |
|----------------------------------------------|----------------------|---------------------------------------------|---------------|--------------------------|------------------------------------|--------------------------------------------------------|-------------------------------------------------------------------------|------------------------------------------|
| MAP<br>SYMBOL                                | JUDICIAL<br>DISTRICT | COUNTIES INCLUDED                           | MAP<br>SYMBOL | JUDICIAL<br>DISTRICT     | COUNTIES INCLUDED                  | MAP<br>SYMBOL                                          | JUDICIAL<br>DISTRICT                                                    | COUNTIES INCLUDED                        |
| •                                            | 1                    | Jasper<br>Newton<br>Sabine<br>San Augustine | •             | 149<br>239<br>300        | Brazoria                           | _                                                      | 11 55 61<br>80 113 125<br>127 129 133<br>151 152 157<br>164 165 174     | Harris                                   |
| •                                            | 1A                   | Jasper<br>Newton<br>Tyler                   | <u> </u>      | 155                      | Austin<br>Fayette<br><b>Waller</b> |                                                        | 176 177 178<br>179 180 182<br>183 184 185<br>189 190 208<br>209 215 228 |                                          |
| •                                            | 9                    | Montgomery<br>Waller                        | D             | 221<br>284<br>359<br>410 | Montgomery                         |                                                        | 230 232 234<br>245 246 247<br>248 257 262<br>263 269 270<br>280 281 295 |                                          |
|                                              | 12<br>278            | Grimes<br>Leon<br>Madison<br>Walker         | •             | 253                      | Chambers<br>Liberty                |                                                        | 308 309 310<br>311 312 313<br>314 315 333<br>334 337 338<br>339 351     |                                          |
| •                                            | 23                   | Brazoria<br>Matagorda<br>Wharton            | <u> </u>      | 273                      | Sabine<br>San<br>Augustine         | _                                                      | 21<br>335                                                               | Bastrop<br>Burleson<br>Lee<br>Washington |
| •                                            | 75                   | Liberty                                     |               | 329                      | Wharton                            | _                                                      | 58 60 136<br>172 252 279<br>317<br>Crim Dist                            | Jefferson                                |
|                                              | 77                   | Freestone<br>Limestone                      | ☆             | 344                      | Chambers                           | _                                                      | 82                                                                      | Falls<br>Robertson                       |
|                                              | 87                   | Anderson<br>Freestone                       | *             | 356                      | Hardin                             | _                                                      | 85 272 361                                                              | Brazos                                   |
|                                              |                      | Leon<br>Limestone                           |               | DUNTIES WITH S           |                                    |                                                        | 128 163 260<br>159 217                                                  | Orange<br>Angelina                       |
|                                              | 88                   | Hardin<br>Tyler                             |               | 10 56 122                | 2 Galveston                        | 1 —                                                    | 240 268 328<br>387 400                                                  | Fort Bend                                |
| *                                            | 130                  | Matagorda                                   | 2             | 12 306 405               | ,                                  | _                                                      | 258<br>411                                                              | Polk<br>San Jacinto<br>Trinity           |

## SECOND ADMINISTRATIVE JUDICIAL REGION

<sup>\*\*\*\*</sup> Shelby County is in the 1st Administrative Judicial Region and shares the 273rd District Court with San Augustine and Sabine counties, which are in the 2nd Administrative Judicial Region.