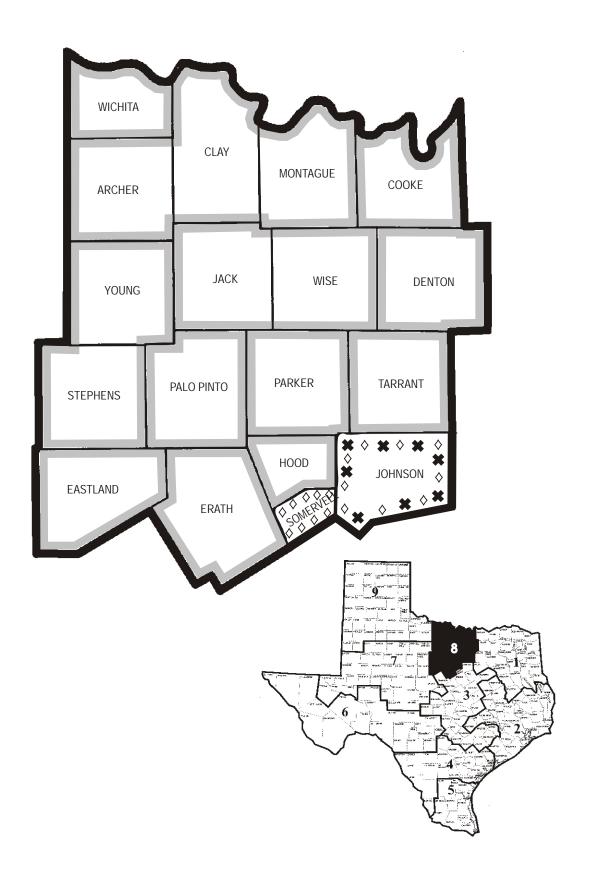

## EIGHTH ADMINISTRATIVE JUDICIAL REGION

Honorable Jeff Walker Presiding Judge 401 W. Belknap, 5th Floor Fort Worth, Texas 76196

| Counties Included in the Eighth Administrative Judicial Region<br>and Judicial Districts in Each County |                                |                           |                     |                                  |                     |                            |                                      |  |  |
|---------------------------------------------------------------------------------------------------------|--------------------------------|---------------------------|---------------------|----------------------------------|---------------------|----------------------------|--------------------------------------|--|--|
| ARCHER<br>CLAY<br>COOKE                                                                                 | 97<br>97<br>235                | EASTLAND<br>ERATH<br>HOOD | 91<br>266<br>355    | Montague<br>Palo Pinto<br>Parker | 97<br>29<br>43      | TARRANT<br>WICHITA<br>WISE | See Table Below<br>30, 78, 89<br>271 |  |  |
|                                                                                                         | 16, 158, 211, 362, 367,<br>393 | JACK<br>JOHNSON           | 271<br>18, 249, 413 | SOMERVELL                        | 43<br>18, 249<br>90 | YOUNG                      | 90                                   |  |  |

|               | ITH OVERLAPPING JU   |                      | Counties With Single or Coterminous<br>Judicial Districts |                                                                                                                            |                            |  |  |
|---------------|----------------------|----------------------|-----------------------------------------------------------|----------------------------------------------------------------------------------------------------------------------------|----------------------------|--|--|
| MAP<br>SYMBOL | JUDICIAL<br>DISTRICT | COUNTIES<br>INCLUDED | MAP<br>SYMBOL                                             | JUDICIAL<br>DISTRICT                                                                                                       | COUNTIES<br>INCLUDED       |  |  |
| \$            | 18 249               | Johnson<br>Somervell | -                                                         | 16 158<br>211 362<br>367 393                                                                                               | Denton                     |  |  |
| *             | 413                  | Johnson              |                                                           | 17 48 67   96 141 153   213 231 233   236 297 322   323 324 325   342 348 352   360 371 372   396 Crim Dist Cts: 1   2 3 4 | Tarrant                    |  |  |
|               |                      |                      | _                                                         | 29                                                                                                                         | Palo Pinto                 |  |  |
|               |                      |                      | -                                                         | 30<br>78<br>89                                                                                                             | Wichita                    |  |  |
|               |                      |                      |                                                           | 43                                                                                                                         | Parker                     |  |  |
|               |                      |                      | -                                                         | 90                                                                                                                         | Stephens<br>Young          |  |  |
|               |                      |                      | _                                                         | 91                                                                                                                         | Eastland                   |  |  |
|               |                      |                      | -                                                         | 97                                                                                                                         | Archer<br>Clay<br>Montague |  |  |
|               |                      |                      | _                                                         | 235                                                                                                                        | Cooke                      |  |  |
|               |                      |                      |                                                           | 266                                                                                                                        | Erath                      |  |  |
|               |                      |                      | _                                                         | 271                                                                                                                        | Jack<br>Wise               |  |  |
|               |                      |                      |                                                           | 355                                                                                                                        | Hood                       |  |  |