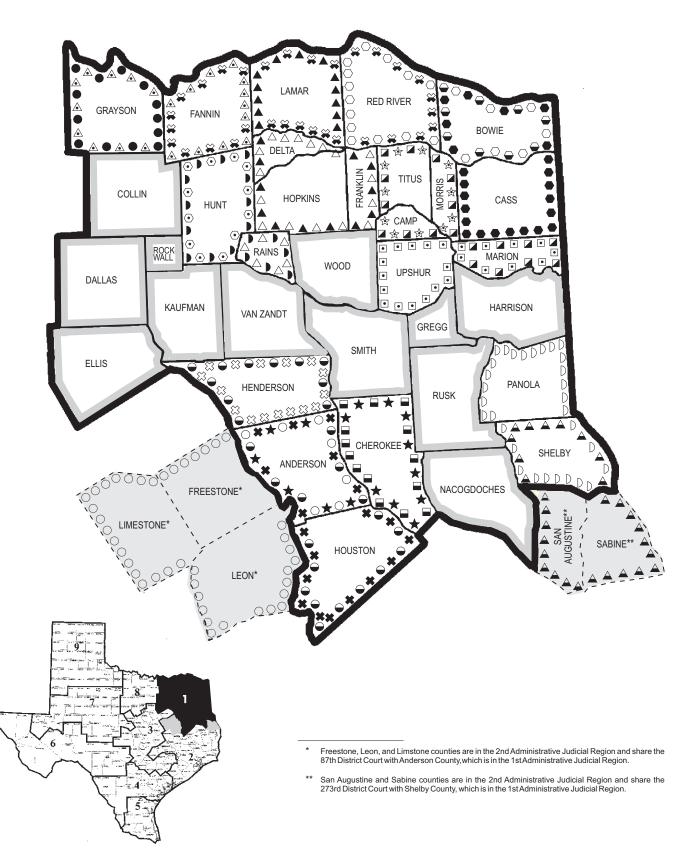

## FIRST ADMINISTRATIVE JUDICIAL REGION

Honorable John Ovard Presiding Judge 133 N. Industrial Blvd., Auxiliary Court 9, 5th Floor Dallas, Texas 75207

| Counties Included in the First Administrative Judicial Region<br>and Judicial Districts in Each County |                 |          |               |           |             |           |                 |           |                  |  |  |
|--------------------------------------------------------------------------------------------------------|-----------------|----------|---------------|-----------|-------------|-----------|-----------------|-----------|------------------|--|--|
| ANDERSON                                                                                               | 3, 87, 349, 369 | DELTA    | 8, 62         | HENDERSON | 3, 173, 392 | MORRIS    | 76, 276         | RUSK      | 4                |  |  |
| BOWIE                                                                                                  | 5, 102, 202     | ELLIS    | 40, 378       | HOPKINS   | 8, 62       | NACOGDOC  | <b>HES</b> 145, | SHELBY    | 123, 273         |  |  |
| CAMP                                                                                                   | 76, 276         | FANNIN   | 6, 336        | HOUSTON   | 3, 349      |           | 420             | SMITH     | 7, 114, 241, 321 |  |  |
| CASS                                                                                                   | 5               | FRANKLIN | 8, 62         | HUNT      | 196, 354    | PANOLA    | 123             | TITUS     | 76, 276          |  |  |
| CHEROKEE                                                                                               | 2, 369          | GRAYSON  | 15, 59, 336   | KAUFMAN   | 86          | RAINS     | 8, 354          | UPSHUR    | 115              |  |  |
| COLLIN                                                                                                 | See Table Below | GREGG    | 124, 188, 307 | LAMAR     | 6, 62       | RED RIVER | 6, 102          | VAN ZANDT | 294              |  |  |
| DALLAS                                                                                                 | See Table Below | HARRISON | 71            | MARION    | 115, 276    | ROCKWALL  | 382             | WOOD      | 402              |  |  |

|                         | С                    | OUNTIES WITH OVERLA                               | COUNTIES WITH SINGLE OR<br>COTERMINOUS JUDICIAL DISTRICTS |                      |                                          |               |                                                          |                     |
|-------------------------|----------------------|---------------------------------------------------|-----------------------------------------------------------|----------------------|------------------------------------------|---------------|----------------------------------------------------------|---------------------|
| MAP<br>SYMBOL           | JUDICIAL<br>DISTRICT | COUNTIES<br>INCLUDED                              | MAP<br>SYMBOL                                             | JUDICIAL<br>DISTRICT | COUNTIES                                 | MAP<br>SYMBOL | JUDICIAL<br>DISTRICT                                     |                     |
|                         | 2                    | Cherokee                                          | ⇔                                                         | 173                  | Henderson                                |               | 14 44<br>68 95                                           | Dallas              |
| $\Theta$                | 3                    | Anderson<br>Henderson<br>Houston                  | <b>→</b>                                                  | 202                  | Bowie                                    |               | 101 116<br>134 160<br>162 191                            |                     |
| •                       | 5                    | Bowie<br>Cass                                     | •                                                         | 196                  | Hunt                                     |               | 192 193<br>194 195<br>203 204                            |                     |
| *                       | 6                    | Fannin<br>Lamar<br>Red River                      |                                                           | 273                  | Sabine<br>San Augustine<br><b>Shelby</b> |               | 254 255<br>256 265<br>282 283<br>291 292                 |                     |
| $\bigtriangleup$        | 8                    | Delta<br>Franklin<br>Hopkins<br>Rains             |                                                           | 276                  | Camp<br>Marion<br>Morris<br>Titus        |               | 298 301<br>302 303<br>304 305<br>330 363<br>Criminal Dis | strict Courts:      |
| •                       | 15<br>59             | Grayson                                           |                                                           | 336                  | Fannin                                   | _             | 1, 2, 3, 4, 5<br>40<br>378                               | 5, 6 & 7<br>Ellis   |
|                         | 62                   | Delta<br>Franklin<br>Hopkins<br>Lamar             | *                                                         | 349                  | Grayson<br>Anderson<br>Houston           | _             | 71<br>86<br>422                                          | Harrison<br>Kaufman |
| $\overset{\wedge}{\Im}$ | 76                   | Camp<br>Morris<br>Titus                           |                                                           | 354                  | Hunt<br>Rains                            | _             | 124<br>188<br>307                                        | Gregg               |
| 0                       | 87                   | <b>Anderson</b><br>Freestone<br>Leon<br>Limestone | *                                                         | 369                  | Anderson<br>Cherokee                     |               | 145<br>420                                               | Nacogdoche          |
| $\bigcirc$              | 102                  | Bowie<br>Red River                                | Counties With Single or<br>Coterminous Judicial Districts |                      |                                          |               | 199 219<br>296 366<br>380 401<br>416 417                 | Collin              |
|                         | 115                  | Marion<br>Upshur                                  | _                                                         | 4                    | Rusk                                     | _             | 294                                                      | Van Zandt           |
| D                       | 123                  | Panola<br>Shelby                                  | _                                                         | 7<br>114<br>241      | Smith                                    | _             | 382<br>402                                               | Rockwall<br>Wood    |

Counties in italics are not in this Administrative Judicial Region. See footnote on succeeding page.