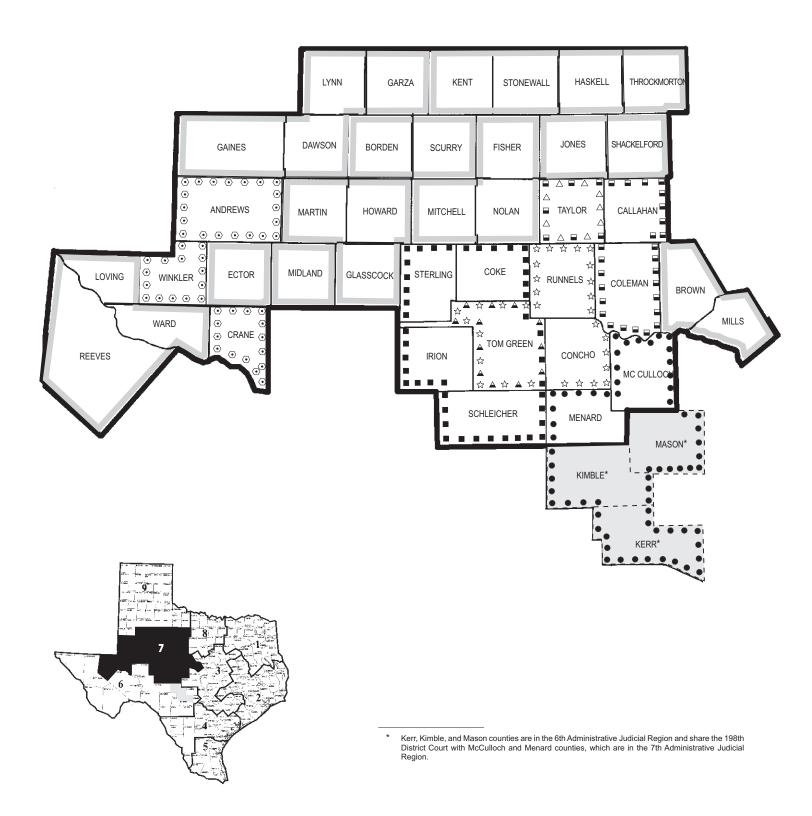

## SEVENTH ADMINISTRATIVE JUDICIAL REGION

HONORABLE DEAN RUCKER PRESIDING JUDGE 200 W. WALL, SUITE 200 MIDLAND, TEXAS 79701

| COUNTIES INCLUDED IN THE SEVENTH ADMINISTRATIVE JUDICIAL REGION AND JUDICIAL DISTRICTS IN EACH COUNTY |     |          |                   |          |              |           |                    |              |                   |  |  |  |
|-------------------------------------------------------------------------------------------------------|-----|----------|-------------------|----------|--------------|-----------|--------------------|--------------|-------------------|--|--|--|
| ANDREWS                                                                                               | 109 | DAWSON   | 106               | IRION    | 51           | MIDLAND   | 142, 238, 318, 385 | SHACKELFORD  | 259               |  |  |  |
| BORDEN                                                                                                | 132 | ECTOR    | 70, 161, 244, 358 | JONES    | 259          | MILLS     | 35                 | STERLING     | 51                |  |  |  |
| BROWN                                                                                                 | 35  | FISHER   | 32                | KENT     | 39           | MITCHELL  | 32                 | STONEWALL    | 39                |  |  |  |
| CALLAHAN                                                                                              | 42  | GAINES   | 106               | LOVING   | 143          | NOLAN     | 32                 | TAYLOR       | 42, 104, 326, 350 |  |  |  |
| COKE                                                                                                  | 51  | GARZA    | 106               | LYNN     | 106          | REEVES    | 143                | THROCKMORTON |                   |  |  |  |
| COLEMAN                                                                                               | 42  | GLASSCOO | <b>K</b> 118      | MCCULLOC | <b>H</b> 198 | RUNNELS   | 119                | TOM GREEN    | 51, 119, 340, 391 |  |  |  |
| CONCHO                                                                                                | 119 | HASKELL  | 39                | MARTIN   | 118          | SCHLEICHE | <b>R</b> 51        | WARD         | 143               |  |  |  |
| CRANE                                                                                                 | 109 | HOWARD   | 118               | MENARD   | 198          | SCURRY    | 132                | WINKLER      | 109               |  |  |  |

| COUNTIES W                           | ITH OVERLAPPING JU   | IDICIAL DISTRICTS    | COUNTIES WITH SINGLE OR COTERMINOUS  JUDICIAL DISTRICTS |                      |                   |  |
|--------------------------------------|----------------------|----------------------|---------------------------------------------------------|----------------------|-------------------|--|
| MAP<br>SYMBOL                        | JUDICIAL<br>DISTRICT | COUNTIES<br>INCLUDED | MAP<br>SYMBOL                                           | JUDICIAL<br>DISTRICT | COUNTIES INCLUDED |  |
|                                      | 42                   | Callahan             |                                                         | 32                   | Fisher            |  |
|                                      |                      | Coleman              |                                                         |                      | Mitchell          |  |
|                                      |                      | Taylor               |                                                         |                      | Nolan             |  |
| _                                    |                      |                      |                                                         | 35                   | Brown             |  |
|                                      | 51                   | Coke                 |                                                         |                      | Mills             |  |
|                                      |                      | Irion                |                                                         |                      |                   |  |
|                                      |                      | Schleicher           |                                                         | 39                   | Haskell           |  |
|                                      |                      | Sterling             |                                                         |                      | Kent              |  |
|                                      |                      | Tom Green            |                                                         |                      | Stonewall         |  |
|                                      |                      |                      |                                                         |                      | Throckmorto       |  |
| $\triangle$                          | 104                  | Taylor               |                                                         | 70                   | Fata:             |  |
|                                      | 326                  |                      |                                                         | 70                   | Ector             |  |
|                                      | 350                  |                      |                                                         | 161                  |                   |  |
|                                      |                      |                      |                                                         | 244                  |                   |  |
| $\stackrel{\wedge}{\Longrightarrow}$ | 119                  | Concho               |                                                         | 358                  |                   |  |
| M                                    |                      | Runnels              |                                                         |                      |                   |  |
|                                      |                      | Tom Green            |                                                         | 106                  | Dawson            |  |
|                                      |                      | 10111 010011         |                                                         |                      | Gaines            |  |
|                                      |                      |                      |                                                         |                      | Garza             |  |
|                                      | 198                  | Kerr                 |                                                         |                      | Lynn              |  |
| _                                    |                      | Kimble               |                                                         |                      |                   |  |
|                                      |                      | Mason                | •                                                       | 109                  | Andrews           |  |
|                                      |                      | McCulloch            |                                                         |                      | Crane             |  |
|                                      |                      | Menard               |                                                         |                      | Winkler           |  |
|                                      |                      |                      |                                                         | 118                  | Glasscock         |  |
| $\triangle$                          | 340                  | Tom Green            |                                                         |                      | Howard            |  |
|                                      | 391                  |                      |                                                         |                      | Martin            |  |
|                                      |                      |                      |                                                         | 132                  | Borden            |  |
|                                      |                      |                      |                                                         |                      | Scurry            |  |
|                                      |                      |                      |                                                         | 142                  | Midland           |  |
|                                      |                      |                      |                                                         | 238                  | maidild           |  |
|                                      |                      |                      |                                                         | 318                  |                   |  |
|                                      |                      |                      |                                                         | 385                  |                   |  |
|                                      |                      |                      |                                                         | 143                  | Loving            |  |
|                                      |                      |                      |                                                         |                      | Reeves            |  |
|                                      |                      |                      |                                                         |                      | Ward              |  |
|                                      |                      |                      |                                                         | 259                  | Jones             |  |
|                                      |                      |                      |                                                         | 207                  | Shackelford       |  |
|                                      |                      |                      |                                                         |                      | JIIGCKCIIOIG      |  |

## SEVENTH ADMINISTRATIVE JUDICIAL REGION