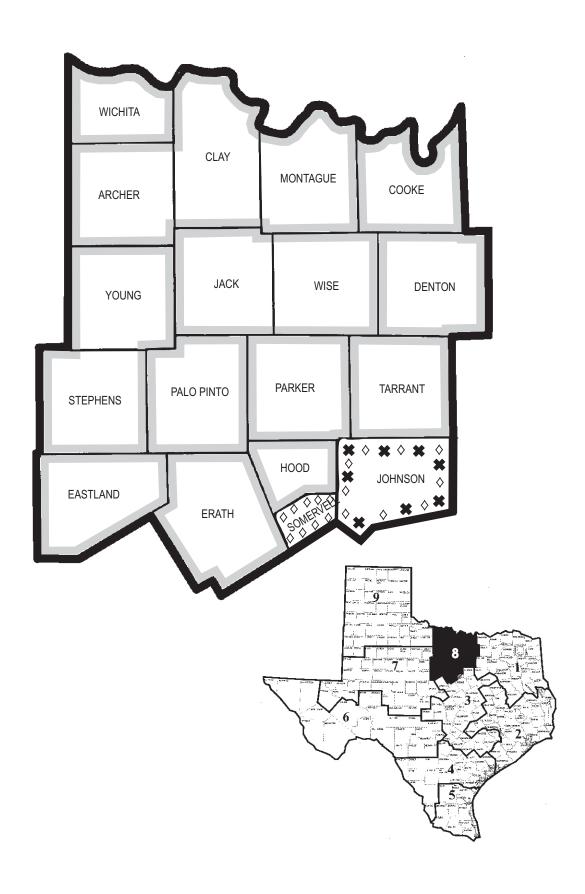

## EIGHTH ADMINISTRATIVE JUDICIAL REGION

Honorable Jeff Walker Presiding Judge 401 W. Belknap, 5th Floor Fort Worth, Texas 76196

| COUNTIES INCLUDED IN THE EIGHTH ADMINISTRATIVE JUDICIAL REGION AND JUDICIAL DISTRICTS IN EACH COUNTY |                                |                           |                     |                                  |                     |                            |                                      |  |  |
|------------------------------------------------------------------------------------------------------|--------------------------------|---------------------------|---------------------|----------------------------------|---------------------|----------------------------|--------------------------------------|--|--|
| ARCHER<br>CLAY<br>COOKE                                                                              | 97<br>97<br>235                | EASTLAND<br>ERATH<br>HOOD | 91<br>266<br>355    | MONTAGUE<br>PALO PINTO<br>PARKER | 97<br>29<br>43. 415 | TARRANT<br>WICHITA<br>WISE | See Table Below<br>30, 78, 89<br>271 |  |  |
|                                                                                                      | 16, 158, 211, 362, 367,<br>393 | JACK<br>JOHNSON           | 271<br>18, 249, 413 | SOMERVELL<br>STEPHENS            | 18, 249<br>90       | YOUNG                      | 90                                   |  |  |

| Counties W    | ITH OVERLAPPING JUI  | DICIAL DISTRICTS     | COUNTIES WITH SINGLE OR COTERMINOUS JUDICIAL DISTRICTS |                                                                                                                                                 |                            |  |  |
|---------------|----------------------|----------------------|--------------------------------------------------------|-------------------------------------------------------------------------------------------------------------------------------------------------|----------------------------|--|--|
| MAP<br>SYMBOL | JUDICIAL<br>DISTRICT | COUNTIES<br>INCLUDED | MAP<br>SYMBOL                                          | JUDICIAL<br>DISTRICT                                                                                                                            | COUNTIES INCLUDED          |  |  |
| <b>♦</b>      | 18 249               | Johnson<br>Somervell | _                                                      | 16 158<br>211 362<br>367 393                                                                                                                    | Denton                     |  |  |
| *             | 413                  | Johnson              |                                                        | 17 48 67<br>96 141 153<br>213 231 233<br>236 297 322<br>323 324 325<br>342 348 352<br>360 371 372<br>396<br>Criminal District C<br>1, 2, 3, & 4 | Tarrant<br>Courts:         |  |  |
|               |                      |                      | _                                                      | 29                                                                                                                                              | Palo Pinto                 |  |  |
|               |                      |                      | _                                                      | 30<br>78<br>89                                                                                                                                  | Wichita                    |  |  |
|               |                      |                      |                                                        | 43<br>415                                                                                                                                       | Parker                     |  |  |
|               |                      |                      |                                                        | 90                                                                                                                                              | Stephens<br>Young          |  |  |
|               |                      |                      | _                                                      | 91                                                                                                                                              | Eastland                   |  |  |
|               |                      |                      | _                                                      | 97                                                                                                                                              | Archer<br>Clay<br>Montague |  |  |
|               |                      |                      | _                                                      | 235                                                                                                                                             | Cooke                      |  |  |
|               |                      |                      |                                                        | 266                                                                                                                                             | Erath                      |  |  |
|               |                      |                      | _                                                      | 271                                                                                                                                             | Jack<br>Wise               |  |  |
|               |                      |                      |                                                        | 355                                                                                                                                             | Hood                       |  |  |