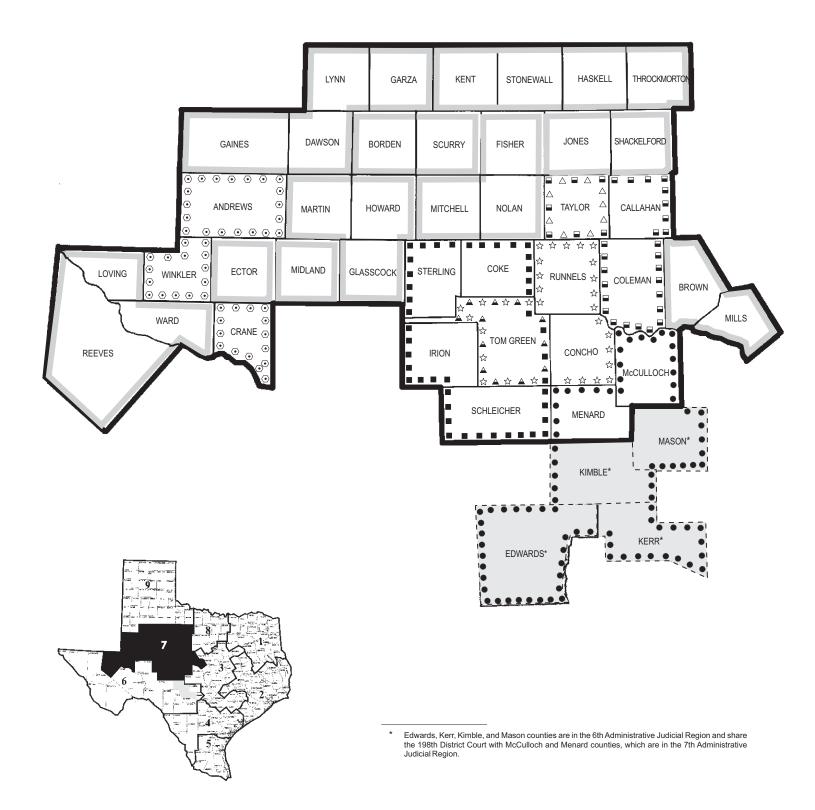

## SEVENTH ADMINISTRATIVE JUDICIAL REGION

HONORABLE DEAN RUCKER PRESIDING JUDGE 200 W. WALL, SUITE 200 MIDLAND, TEXAS 79701 (432) 688-4390

Г

|          |     | Co        |                   | d in the Seventh<br>Judicial Distric |     |            | ICIAL REGION    |              |                   |
|----------|-----|-----------|-------------------|--------------------------------------|-----|------------|-----------------|--------------|-------------------|
| ANDREWS  | 109 | DAWSON    | 106               | IRION                                | 51  | MIDLAND    | See Table Below | SHACKELFORD  | 259               |
| BORDEN   | 132 | ECTOR     | 70, 161, 244, 358 | JONES                                | 259 | MILLS      | 35              | STERLING     | 51                |
| BROWN    | 35  | FISHER    | 32                | KENT                                 | 39  | MITCHELL   | 32              | STONEWALL    | 39                |
| CALLAHAN | 42  | GAINES    | 106               | LOVING                               | 143 | NOLAN      | 32              | TAYLOR       | 42, 104, 326, 350 |
| COKE     | 51  | GARZA     | 106               | LYNN                                 | 106 | REEVES     | 143             | THROCKMORTON | 39                |
| COLEMAN  | 42  | GLASSCOCK | 118               | McCULLOCH                            | 198 | RUNNELS    | 119             | TOM GREEN    | 51, 119, 340, 391 |
| CONCHO   | 119 | HASKELL   | 39                | MARTIN                               | 118 | SCHLEICHER | 51              | WARD         | 143               |
| CRANE    | 109 | HOWARD    | 118               | MENARD                               | 198 | SCURRY     | 132             | WINKLER      | 109               |

|                          | TH OVERLAPPING J     |                                             | Counties With Single or Coterminous<br>Judicial Districts |                           |                                             |  |
|--------------------------|----------------------|---------------------------------------------|-----------------------------------------------------------|---------------------------|---------------------------------------------|--|
| MAP<br>SYMBOL            | JUDICIAL<br>DISTRICT | COUNTIES<br>INCLUDED                        | MAP<br>SYMBOL                                             | JUDICIAL<br>DISTRICT      |                                             |  |
|                          | 42                   | Callahan<br>Coleman<br>Taylor               | _                                                         | 32                        | Fisher<br>Mitchell<br>Nolan                 |  |
| •                        | 51                   | Coke<br>Irion                               | _                                                         | 35                        | Brown<br>Mills                              |  |
|                          |                      | Schleicher<br>Sterling<br>Tom Green         |                                                           | 39                        | Haskell<br>Kent<br>Stonewall<br>Throckmorto |  |
| $\bigtriangleup$         | 104<br>326<br>350    | Taylor                                      |                                                           | 70<br>161<br>244          | Ector                                       |  |
| $\overleftarrow{\omega}$ | 119                  | Concho<br>Runnels                           | _                                                         | 244<br>358<br>106         | Dawson                                      |  |
| •                        | 198                  | Tom Green                                   |                                                           |                           | Gaines<br>Garza<br>Lynn                     |  |
| -                        |                      | Kerr<br>Kimble<br>Mason<br><b>McCulloch</b> | $\langle \bullet \rangle$                                 | 109                       | Andrews<br>Crane<br>Winkler                 |  |
| 4                        | 240                  | Menard                                      |                                                           | 118                       | Glasscock<br>Howard                         |  |
| <b>A</b>                 | 340<br>391           | Tom Green                                   |                                                           | 132                       | Martin<br>Borden<br>Scurry                  |  |
|                          |                      |                                             |                                                           | 142 238<br>318 385<br>441 | Midland                                     |  |
|                          |                      |                                             | _                                                         | 143                       | Loving<br>Reeves<br>Ward                    |  |
|                          |                      |                                             |                                                           | 259                       | Jones<br>Shackelford                        |  |

Counties in italics are not in this Administrative Judicial Region. See footnote on succeeding

## SEVENTH ADMINISTRATIVE JUDICIAL REGION